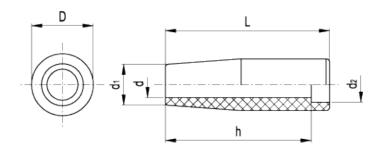

## Assembly

Plain through hole.

| Standard Elements |             | Main dimensions |    |                | Through hole |       |    | Weight |
|-------------------|-------------|-----------------|----|----------------|--------------|-------|----|--------|
| Code              | Description | L               | D  | d <sub>1</sub> | d            | $d_2$ | h  | g      |
| 22301             | 1.281/40    | 39              | 18 | 15             | 8            | 12    | 35 | 10     |
| 22401             | 1.281/50    | 50              | 21 | 17             | 10           | 14    | 43 | 16     |
| 22501             | 1.281/65    | 64              | 23 | 19             | 12           | 16    | 56 | 22     |
| 22601             | 1.281/80    | 79              | 26 | 21             | 13           | 17    | 70 | 37     |
| 22701             | 1.281/90    | 89              | 28 | 22             | 14           | 19    | 79 | 49     |
| 22801             | I.281/100   | 100             | 31 | 25             | 16           | 20    | 89 | 66     |